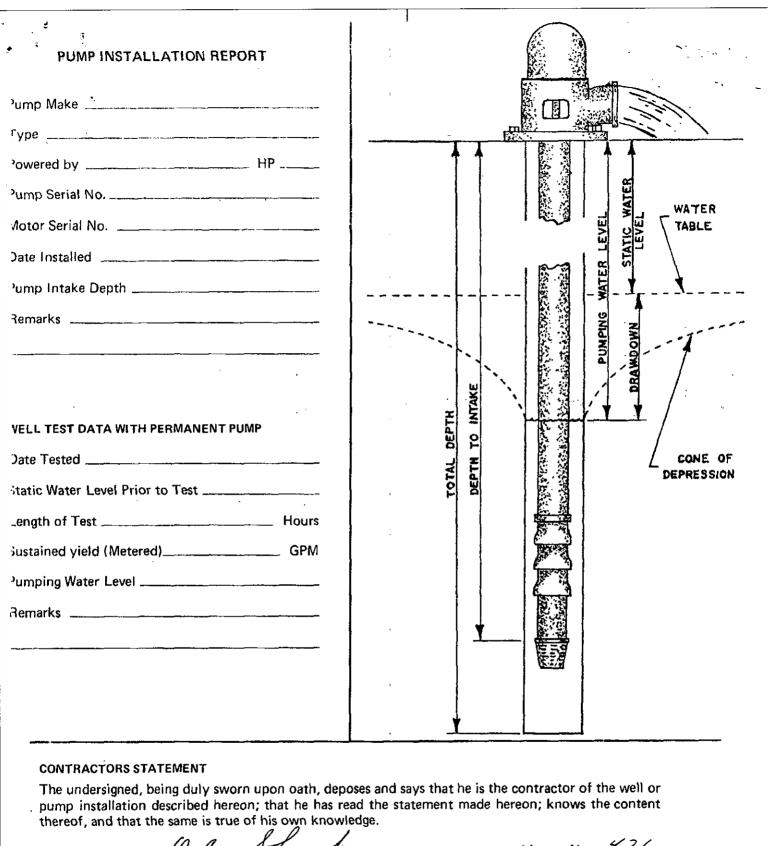

| COLORADO DIVISION O<br>THIS FORM MUST BE SUBMITTED<br>NITHIN 60 DAYS OF COMPLETION<br>OF THE WORK DESCRIBED HERE-<br>ON. TYPE OR PRINT IN BLACK<br>INK.<br>PERMIT NUMBER |            |                                            |               | , 1845 Sherman St.<br>rado 80203 JM 20'73                                                                          |
|--------------------------------------------------------------------------------------------------------------------------------------------------------------------------|------------|--------------------------------------------|---------------|--------------------------------------------------------------------------------------------------------------------|
| ELLOW                                                                                                                                                                    | /NER _1    |                                            |               | <u>NE</u> % of the <u>NE</u> % of Sec. 2                                                                           |
|                                                                                                                                                                          |            |                                            |               | т. <u>7 SO.</u> , <u>R. 72 W.</u> 6                                                                                |
|                                                                                                                                                                          |            | ED <u>5-21</u>                             |               |                                                                                                                    |
|                                                                                                                                                                          |            | WELL LOG                                   |               | 8 in, from _0 to _20 ft.                                                                                           |
| From                                                                                                                                                                     | То         | Type and Color of Material                 | Water<br>Loc. | 6 1/8 in: from 20 to 164 ft.                                                                                       |
| 0<br>10                                                                                                                                                                  | 10<br>20   | Earth<br>Gr-Pink<br>Gr-Pinkk and Gray      |               | in, from to ft,                                                                                                    |
| 20<br>100                                                                                                                                                                | 110        | Frack Gr- Pink                             | 1             | CASING RECORD: Plain Casing<br>6/5/8 steel 0 20<br>Size& kind from to                                              |
| 110<br>130<br>150                                                                                                                                                        | 130<br>150 |                                            | 14            | Size $\frac{4 \frac{1}{2} \text{kind}}{1} \frac{\text{Plastic}}{100} \text{ from } \frac{10}{100} \frac{100}{100}$ |
| 190                                                                                                                                                                      | 104        | dr-dray                                    |               | Size & kind from to                                                                                                |
|                                                                                                                                                                          |            |                                            |               | Perforated Casing<br>Size <u>4 1/2</u> kind Plastic from 100 to 164                                                |
|                                                                                                                                                                          |            |                                            |               | Size & kind from to                                                                                                |
|                                                                                                                                                                          |            |                                            |               | Size & kind from to                                                                                                |
|                                                                                                                                                                          |            |                                            |               | GROUTING RECORD<br>Material Cement 5-20                                                                            |
|                                                                                                                                                                          |            |                                            |               | Intervals                                                                                                          |
|                                                                                                                                                                          |            |                                            |               | Placement Method                                                                                                   |
|                                                                                                                                                                          |            |                                            |               | GRAVEL PACK: Size                                                                                                  |
|                                                                                                                                                                          | ĺ          |                                            |               | Interval                                                                                                           |
|                                                                                                                                                                          |            |                                            |               | TEST DATA                                                                                                          |
|                                                                                                                                                                          |            |                                            |               | Date Tested <u>5-21</u> , 19                                                                                       |
|                                                                                                                                                                          |            |                                            |               | Static Water Level Prior to Test                                                                                   |
| ł                                                                                                                                                                        |            |                                            |               | Type of Test Pump                                                                                                  |
|                                                                                                                                                                          |            |                                            |               | Length of Test5 hrs                                                                                                |
|                                                                                                                                                                          |            | TOTAL DEPTH <u>164</u>                     |               | Sustained Yield (Metered)                                                                                          |
| ·                                                                                                                                                                        | Use a      | dditional pages necessary to complete log. |               | Final Pumping Water Level                                                                                          |

~ .

| Signature O.C. Shuck                                                                                                                                                        | License No. <u>426</u> |
|-----------------------------------------------------------------------------------------------------------------------------------------------------------------------------|------------------------|
| State of Colorado, County of                                                                                                                                                | SS                     |
| My Commission expires May 19 10                                                                                                                                             | , 19 2-3               |
| My Commission expires:                                                                                                                                                      |                        |
| Notary Public elas Walton                                                                                                                                                   |                        |
| FORM TO BE MADE OUT IN QUADRUPLICATE: WHITE FORM must be an original copy<br>WHITE AND GREEN copies must be filed with the State Engineer. PINK COPY is for the Owner and N |                        |